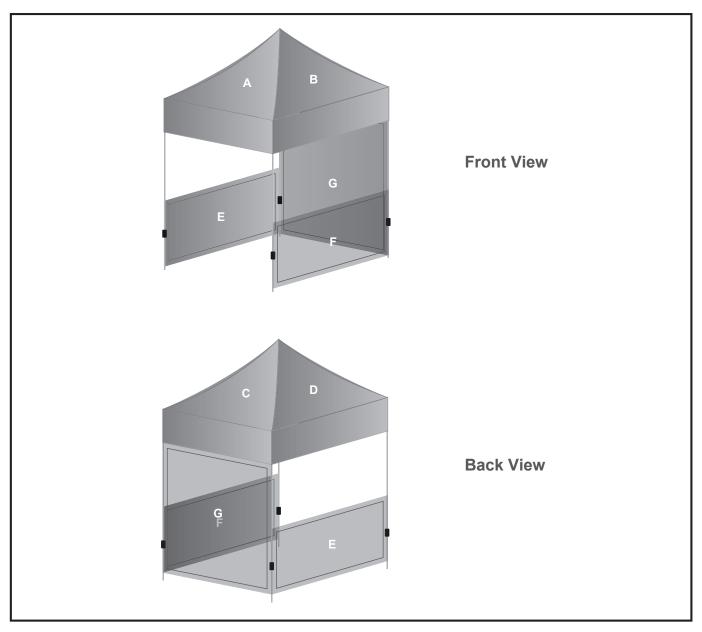

## **Branding Options:**

**Position: A - B - C - D - Roof** Size: 2156mm wide x 1656mm high **Position: E - F - Half wall** Size: 2100mm wide x 1081mm high

**Position: G - Full wall** Size: 2100mm wide x 2060mm high